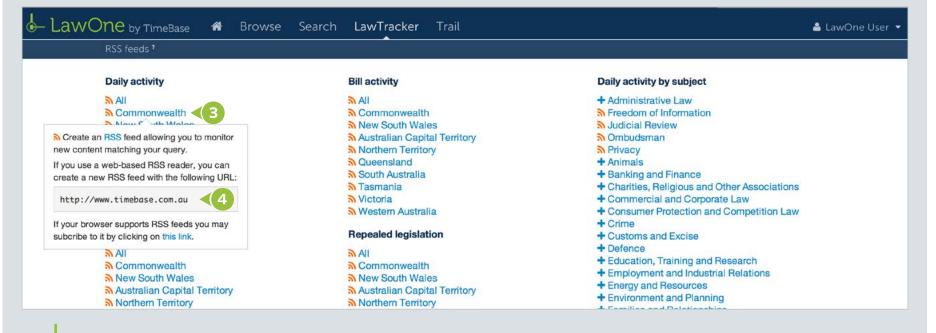

# Quick start guide Legislative activity reports

- > Daily activity reports
- > Custom legislative activity reports
- > RSS feeds